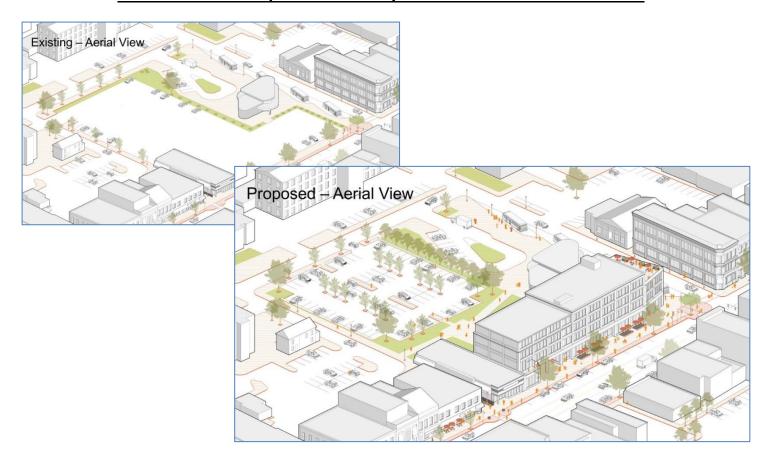

## Westfield Redevelopment Authority Elm Street Urban Renewal Plan

1.6 acre parcel in downtown Westfield, (an Opportunity Zone)

Completely controlled by the Westfield Redevelopment Authority (WRA) and the City Proposed 40,000 square feet of mixed use development. Potential concept:

37,000 NSF Residential – 48 Units

7,000 GSF Retail/Commercial

89 Parking Spaces (1.42 per unit, 3 per 1,000 sq ft)

Request for Proposal (RFP) for developers to be released in May 2019

Complete Urban Renewal Plan can be found here: